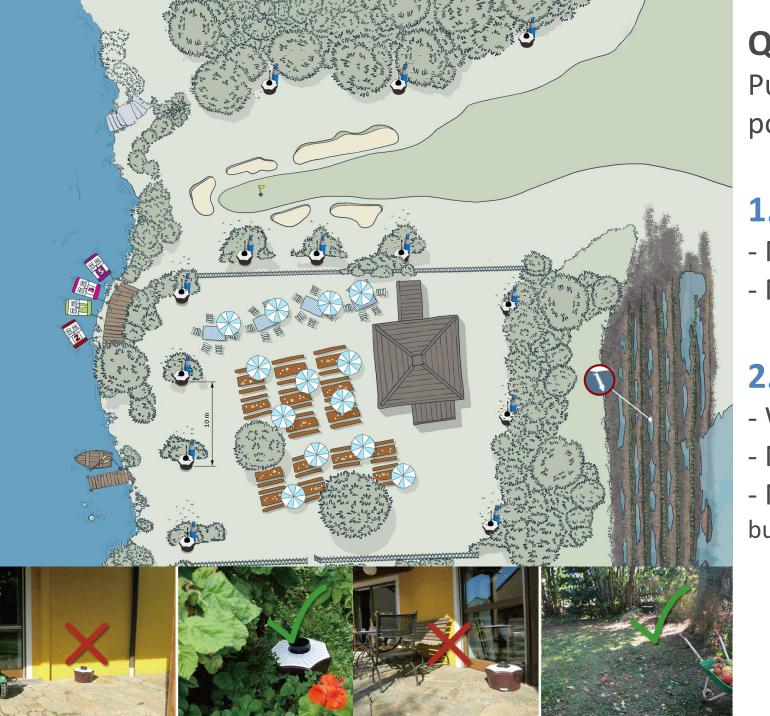

#### Q: How to locate the trap?

Put Approx. 10m per trap for high populated area

#### 1. Near mosquito Resting area

- Naturally sheltered (tree/shrub)
- Non windy place

#### 2. Near mosquito Breeding Area

- Weedy area
- Near/ easy to damp area
- Near Water holding area (saucers, buckets, pots, bin)