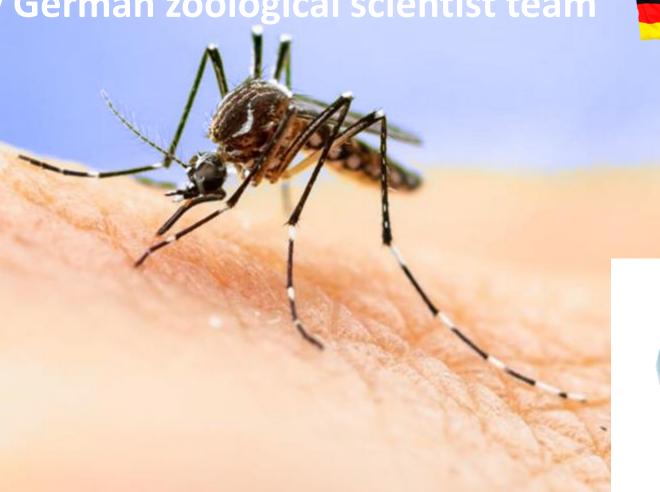

# MKCO2 – mosquito trap with Co2

The New Era of Mosquito trap

Powered by German zoological scientist team

- Establish in 2010, a water Misting specialist
- Stay Cool, Stay Green
- Environment considering concept
- Serving Government and Private sector

#### What makes it so effective?

- Exact amount of 0.5Kg/day gives mosquito to trace the host respiration, now the trap
- Patented designed with significant air suction pressure

- Patented skin odors
- 16 years of academic research by German Zoological scientist
- Fits to any traps boost up 200% of their effectiveness
- Especially works for the harmful tiger mosquitoes
- MA02 for outdoor last for 2 months;
   MA02home for home use last for 1 month