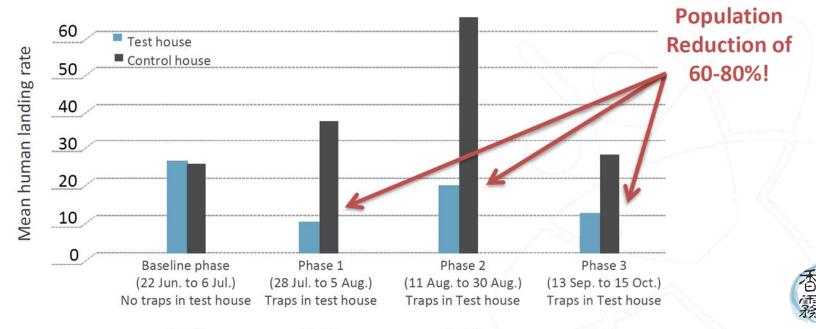

# Effectiveness Area Control –USA Case study

N = 20

Case study in Florida, USA proves that MKCO2 traps can be used to control urban populations of mosquitoes

- 3 X MKCO2 traps with CO<sub>2</sub> per treatment
- Duration: 15 weeks over summer
- Measured Parameters: Human landing rates