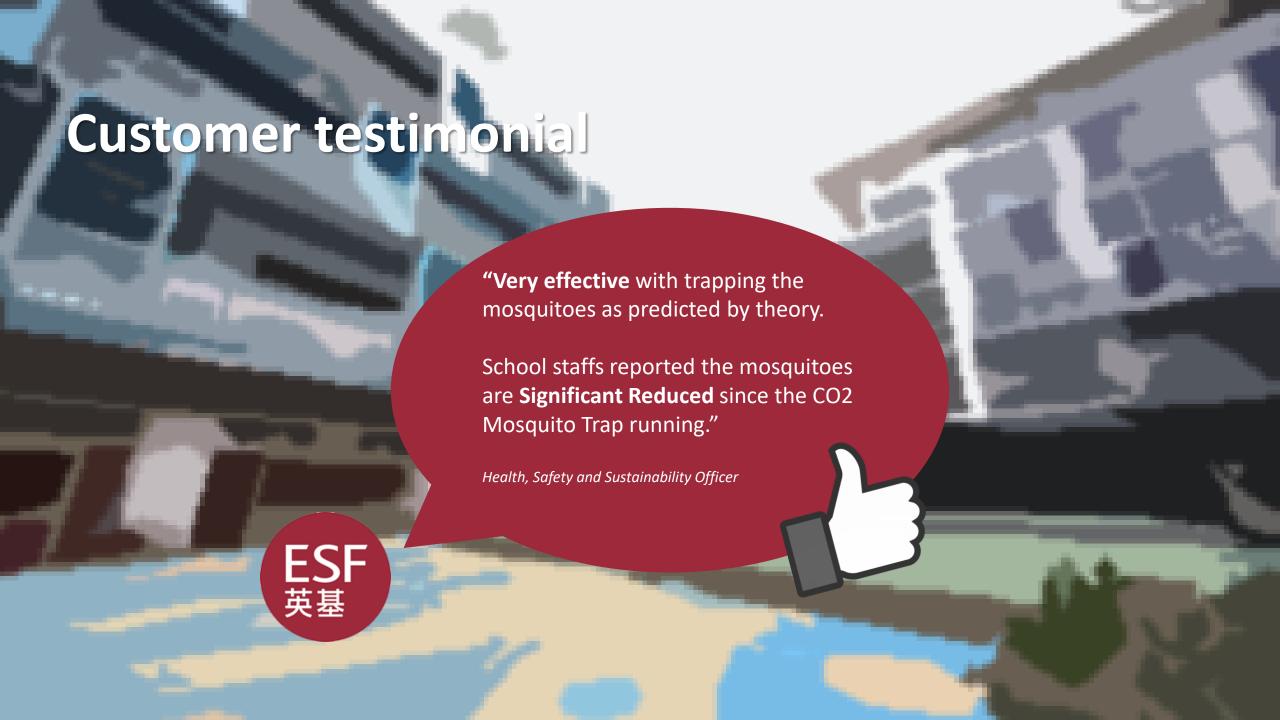

# MKCO2 – mosquito trap with Co2

The New Era of Mosquito trap

Powered by German zoological scientist team







- Establish in 2010, a water Misting specialist
- Stay Cool, Stay Green
- Environment considering concept
- Serving Government and Private sector



醫院管理局

HOSPITAL AUTHORITY







啟勝管理服務有限公司



**X**MTR港鐵



**D**ISNEGLAND

COURTYARD®

Marriott.

HONG KONG SHA TIN

香港瑰麗酒店

ROSEWOOD HONG KONG

香港沙田萬怡酒店









HONG KONG













信和集團

Sino Group



華懋集團

**Chinachem Group** 

HOTELS







渠務署





Holiday Inn



























The Hong Kong Society



HONG KONG CHRISTIAN SERVICE 全人提供单超到到

























































SWIRE HOTELS













#### What makes it so effective?









- Exact amount of 0.5Kg/day gives mosquito to trace the host respiration, now the trap
- Patented designed with significant air suction pressure







- Patented skin odors
- 16 years of academic research by German Zoological scientist
- Fits to any traps boost up 200% of their effectiveness
- Especially works for the harmful tiger mosquitoes
- MA02 for outdoor last for 2 months;
   MA02home for home use last for 1 month



#### Q: How to locate the trap?

Put Approx. 10m per trap for high populated area

#### 1. Near mosquito Resting area

- Naturally sheltered (tree/shrub)
- Non windy place

#### 2. Near mosquito Breeding Area

- Weedy area
- Near/ easy to damp area
- Near Water holding area (saucers, buckets, pots, bin)



# Effectiveness Com