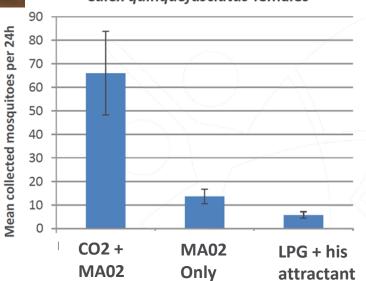

# Effectiveness Comparison of Hong Kong conventional LPG trap USA Mosquito Magnet VS Germany MK-Co2 trap

The following graphs displays the results from a field comparison of traps (with and without CO<sub>2</sub>) for collecting *Aedes aegypti and Culex quinquefasciatus* in Lake Charles, Louisiana

致倦庫蚊 (雌性)
Culex quinquefasciatus females

**REMARK:** 

MKCO2: trap with Co2
MKFloor: trap without Co2

MA02: Germany patented attractant