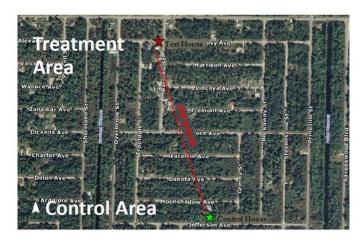

# Effectiveness Area Control –USA Case study

N = 20

Case study in Florida, USA proves that MKCO2 traps can be used to control urban populations of mosquitoes

- 3 X MKCO2 traps with CO<sub>2</sub> per treatment
- Duration: 15 weeks over summer
- Measured Parameters: Human landing rates