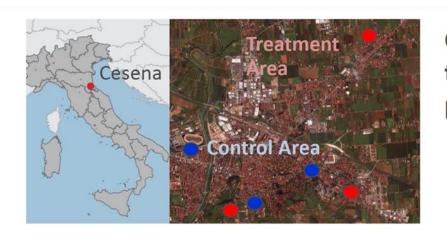

# **Effectiveness Area Control – Italy Case study**

Case study in Italy proves that MKCO2 traps can be used to control urban populations of *Aedes albopictus* 亞洲虎蚊

- 8 X MKCO2 traps per treatment
- Duration: 15 weeks over summer
- Measured Parameters: Human landing rates and ovitraps every week