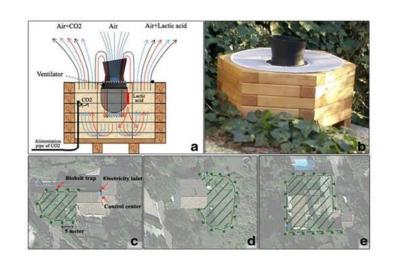

# Effectiveness Comparison of Hong Kong conventional LPG trap USA Mosquito Magnet VS Germany MK-Co2 trap

The following graphs displays the results from a field comparison of traps (with and without CO<sub>2</sub>) for collecting *Aedes aegypti and Culex quinquefasciatus* in Lake Charles, Louisiana

致倦庫蚊 (雌性)
Culex quinquefasciatus females

**REMARK:** 

MKCO2: trap with Co2
MKFloor: trap without Co2

MA02: Germany patented attractant