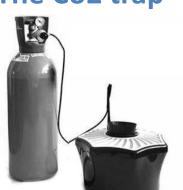

# MKCO2 – mosquito trap with Co2

The New Era of Mosquito trap

Powered by German zoological scientist team

- Establish in 2010, a water Misting specialist
- Stay Cool, Stay Green
- Environment considering concept
- Serving Government and Private sector

#### What makes it so effective?

- Exact amount of 0.5Kg/day gives mosquito to trace the host respiration, now the trap
- Patented designed with significant air suction pressure

- Patented skin odors
- 16 years of academic research by German Zoological scientist
- Fits to any traps boost up 200% of their effectiveness
- Especially works for the harmful tiger mosquitoes
- MA02 for outdoor last for 2 months;
   MA02home for home use last for 1 month