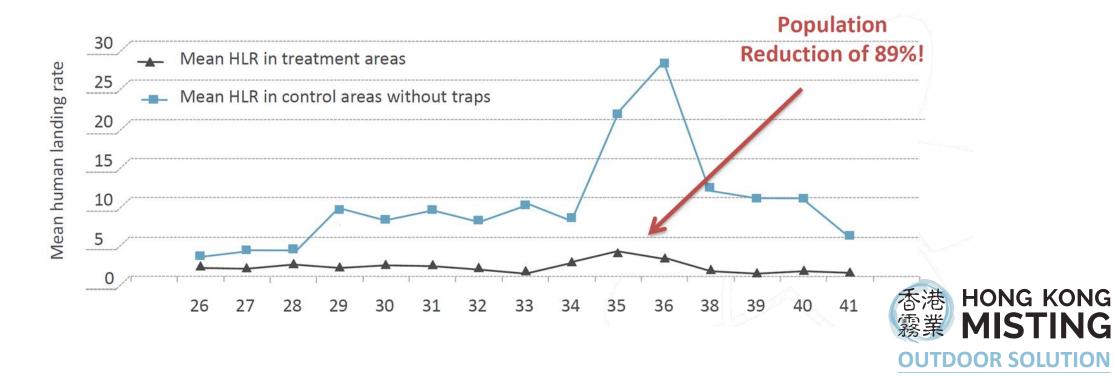

# **Effectiveness Area Control – Italy Case study**

Case study in Italy proves that MKCO2 traps can be used to control urban populations of *Aedes albopictus* 亞洲虎蚊

- 8 X MKCO2 traps per treatment
- Duration: 15 weeks over summer
- Measured Parameters: Human landing rates and ovitraps every week