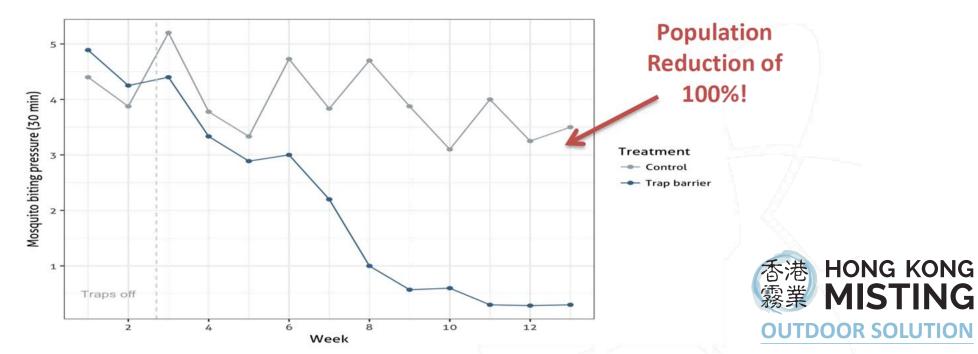

### **Effectiveness Area Control – France Case study**

Case study in France proves that Biogents traps can be used to control urban populations of *Aedes albopictus* 亞洲虎蚊

- Barrier system of multiple BG-suction traps with CO2 per treatment
- Duration: 15 weeks over summer
- Measured Parameters: Human landing rates daily