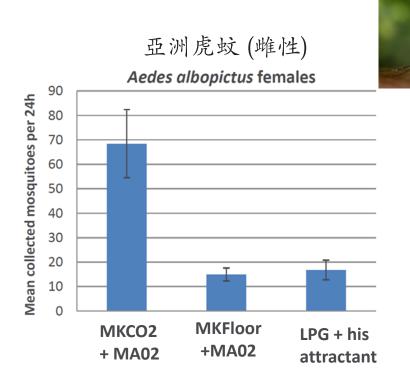

# Effectiveness Comparison of Hong Kong conventional LPG trap USA Mosquito Magnet VS Germany MK-Co2 trap

The following graphs displays the results from a field comparison of traps (with and without CO<sub>2</sub>) for collecting *Aedes aegypti and Culex quinquefasciatus* in Lake Charles, Louisiana

致倦庫蚊 (雌性)
Culex quinquefasciatus females

**REMARK:** 

MKCO2: trap with Co2
MKFloor: trap without Co2

MA02: Germany patented attractant

# **Effectiveness Area Control – Italy Case study**

Case study in Italy proves that MKCO2 traps can be used to control urban populations of *Aedes albopictus* 亞洲虎蚊

- 8 X MKCO2 traps per treatment
- Duration: 15 weeks over summer
- Measured Parameters: Human landing rates and ovitraps every week