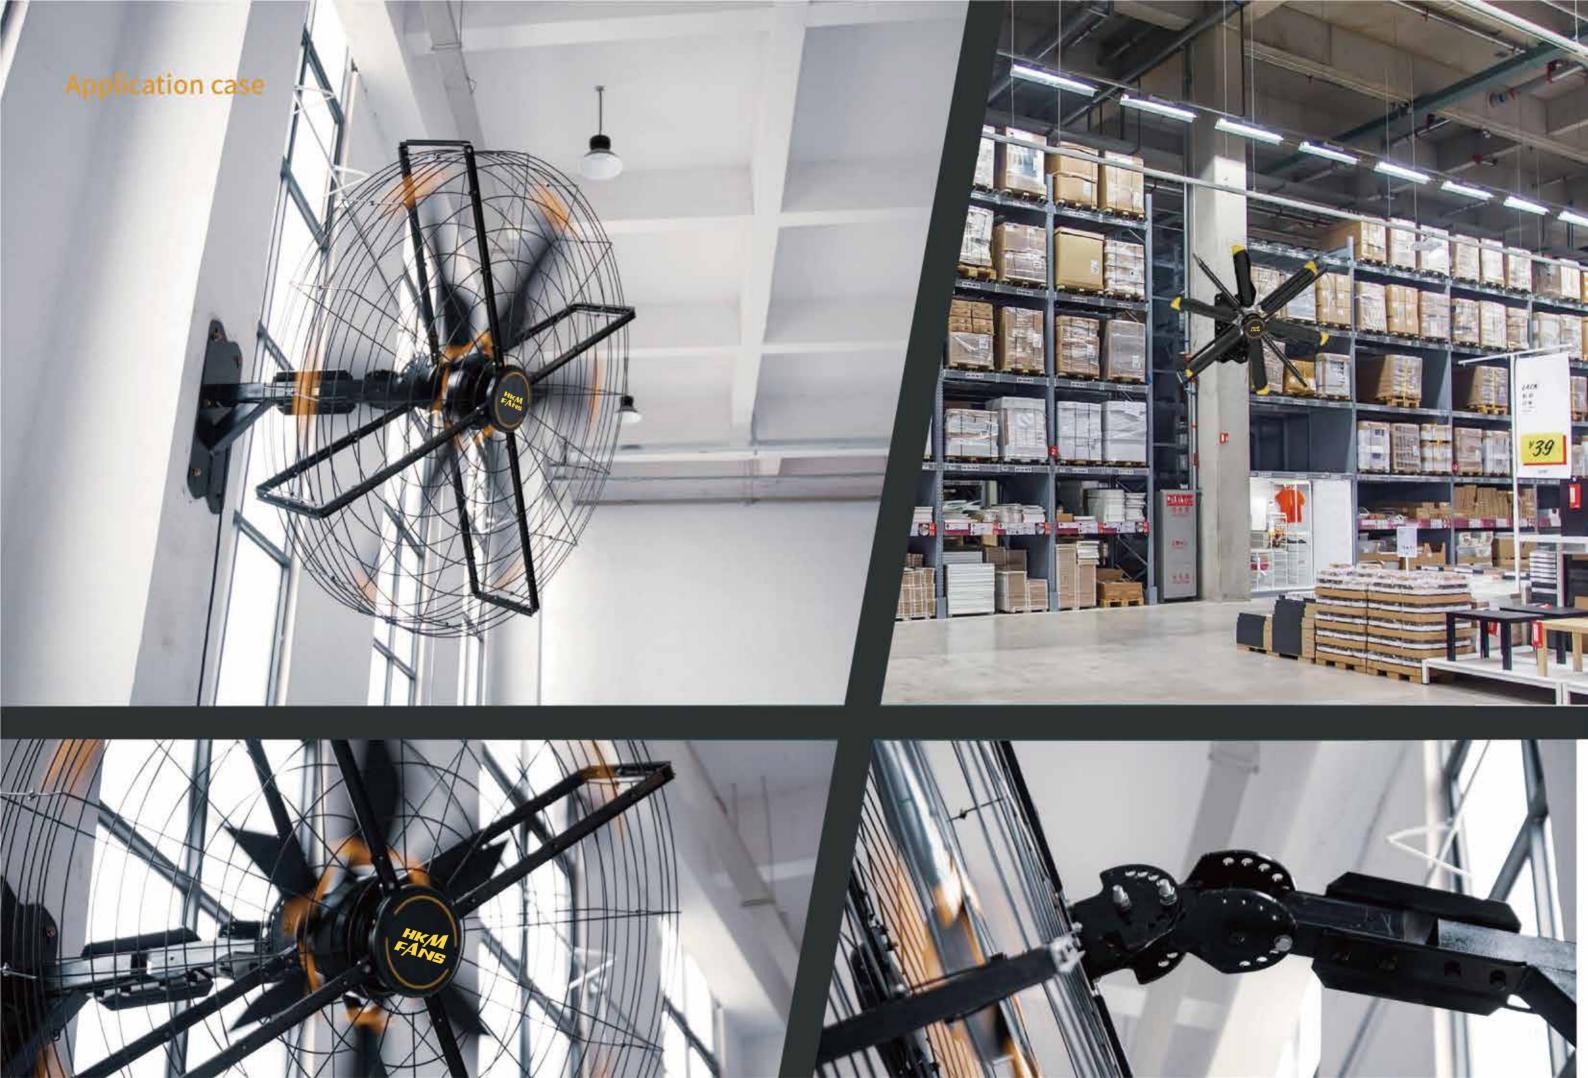

#### **Product Introduction**

AirOne Series is the latest high-volume fan developed by HKM& factory; the installation method can be ceiling, wall-mounted, with a total height of 2m, and can be oriented according to the onsite requirements. The fan blades are driven by PMSM permanent magnet synchronous motors to output large and stable air volume ; In the sweltering and irritating environment of the hot summer, AirOne can bring the cooling effect equivalent to more than 20 small fans; the overall steel frame design of the fan is sturdy and durable, and can be applied to most complicated environment places.

#### Pillar positioning installation