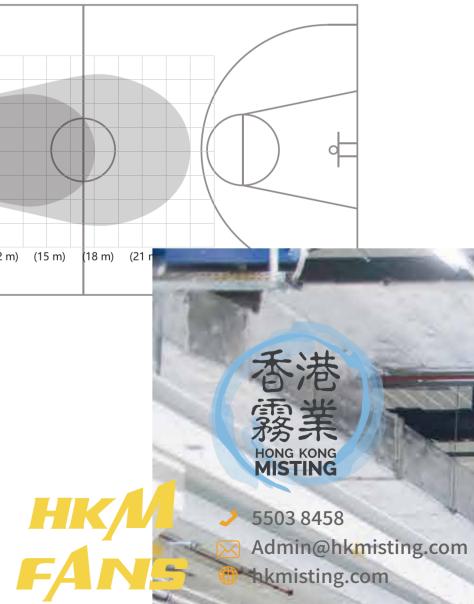

以籃球場作對比參考/basketball court

| SHVLS-D6BAA20                  |
|--------------------------------|
| 1980mm x 1881mm x 374mm        |
| 320r/min                       |
| 0-36m(wind speeds 7m/s-1.5m/s) |
| 1208m³/min                     |
| PMSM Motor                     |
| 0.55kW                         |
| 220V                           |
| 1.7 A                          |
| 43dBA                          |
| IP55                           |
| 136KG                          |
|                                |