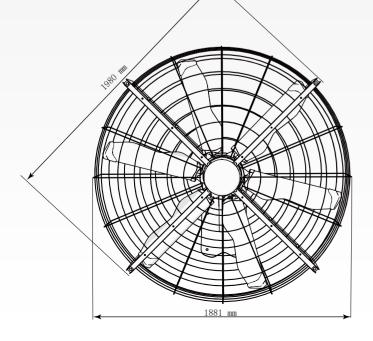

以籃球場作對比參考/basketball court

| SHVLS-D6BAA20                  |
|--------------------------------|
| 1980mm x 1881mm x 374mm        |
| 320r/min                       |
| 0-36m(wind speeds 7m/s-1.5m/s) |
| 1208m³/min                     |
| PMSM Motor                     |
| 0.55kW                         |
| 220V                           |
| 1.7 A                          |
| 43dBA                          |
| IP55                           |
| 136KG                          |
|                                |