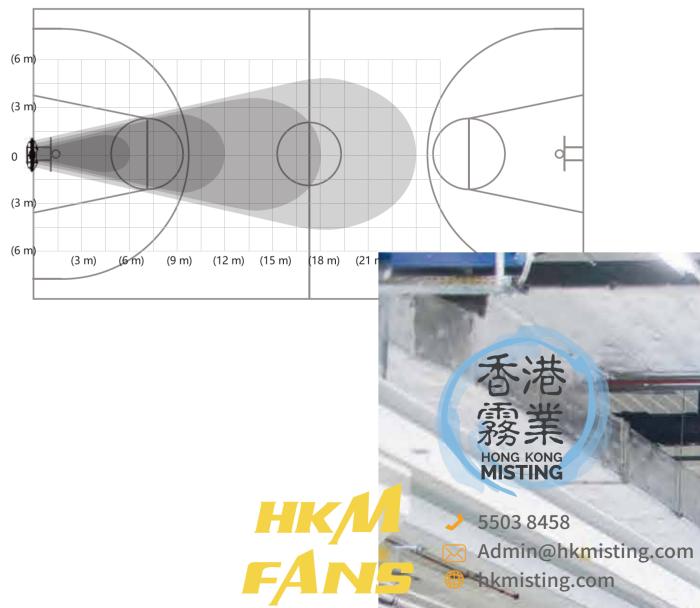

以籃球場作對比參考/basketball court

| SHVLS-D6BAA20                  |
|--------------------------------|
| 1980mm x 1881mm x 374mm        |
| 320r/min                       |
| 0-36m(wind speeds 7m/s-1.5m/s) |
| 1208m³/min                     |
| PMSM Motor                     |
| 0.55kW                         |
| 220V                           |
| 1.7 A                          |
| 43dBA                          |
| IP55                           |
| 136KG                          |
|                                |