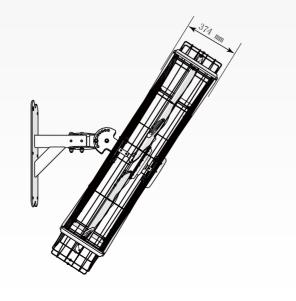

以籃球場作對比參考/basketball court

| SHVLS-D6BAA20                  |
|--------------------------------|
| 1980mm x 1881mm x 374mm        |
| 320r/min                       |
| 0-36m(wind speeds 7m/s-1.5m/s) |
| 1208m³/min                     |
| PMSM Motor                     |
| 0.55kW                         |
| 220V                           |
| 1.7 A                          |
| 43dBA                          |
| IP55                           |
| 136KG                          |
|                                |