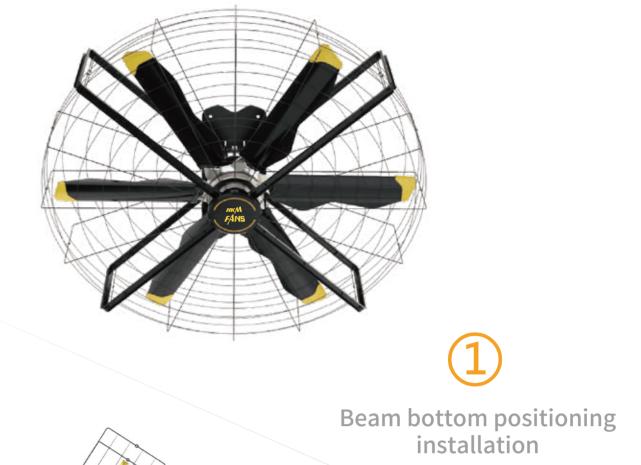

**WM-25B** 

Wall Mount Industrial Fan (Water Proof)

## **AirOne** Series

Air supply distance far beyond 24 meters





#### **Product Introduction**

AirOne Series is the latest high-volume fan developed by HKM& factory; the installation method can be ceiling, wall-mounted, with a total height of 2m, and can be oriented according to the onsite requirements. The fan blades are driven by PMSM permanent magnet synchronous motors to output large and stable air volume ; In the sweltering and irritating environment of the hot summer, AirOne can bring the cooling effect equivalent to more than 20 small fans; the overall steel frame design of the fan is sturdy and durable, and can be applied to most complicated environment places.



#### Pillar positioning installation

# **AirOne Series**



### **»** AirOne Series

Super air volume

Directional air supply

Energy saving

Quiet and low noise

Stepless speed