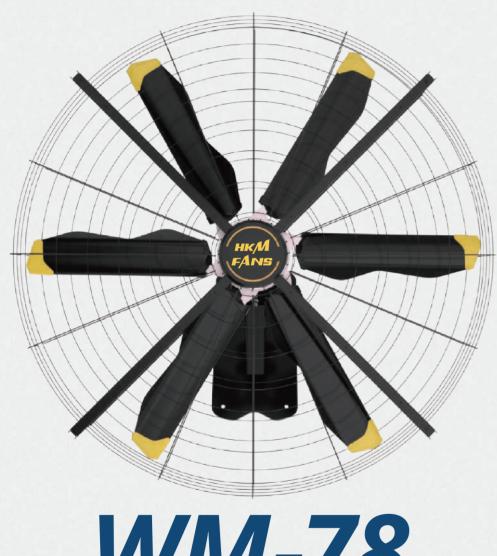

## HK/M FANS

WW-78

Wall Mount Industrial Fan (Water Proof)

## » AirOne Series

Super air volume

Directional air supply

**Energy saving** 

Quiet and low noise

Stepless speed regulation

| Technical Specifications   |                                |
|----------------------------|--------------------------------|
| Model                      | WM-78                          |
| Dimensions(WxHxD)          | 1980mm x 1881mm x 374mm        |
| Max speed                  | 320r/min                       |
| Range of wind speeds       | 0-36m(wind speeds 7m/s-1.5m/s) |
| Full load air volume       | 1208m³/min                     |
| Motor                      | PMSM Motor                     |
| Motor Power                | 0.55kW                         |
| Inner Power                | 220V                           |
| Full-load current          | 1.7 A                          |
| Sound Level(maximum speed) | 43dBA                          |
| Protection levels          | IP55                           |
| Wight                      | 136KG                          |
| 以籃球場作對比參考/basketball court |                                |