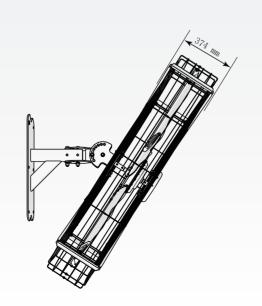

## » AirOne Series

Super air volume

Directional air supply

**Energy saving** 

Quiet and low noise

Stepless speed regulation

| Technical Specifications   |                                |
|----------------------------|--------------------------------|
| Model                      | WM-78                          |
| Dimensions(WxHxD)          | 1980mm x 1881mm x 374mm        |
| Max speed                  | 320r/min                       |
| Range of wind speeds       | 0-36m(wind speeds 7m/s-1.5m/s) |
| Full load air volume       | 1208m³/min                     |
| Motor                      | PMSM Motor                     |
| Motor Power                | 0.55kW                         |
| Inner Power                | 220V                           |
| Full-load current          | 1.7 A                          |
| Sound Level(maximum speed) | 43dBA                          |
| Protection levels          | IP55                           |
| Wight                      | 136KG                          |
| 以籃球場作對比參考/basketball court |                                |