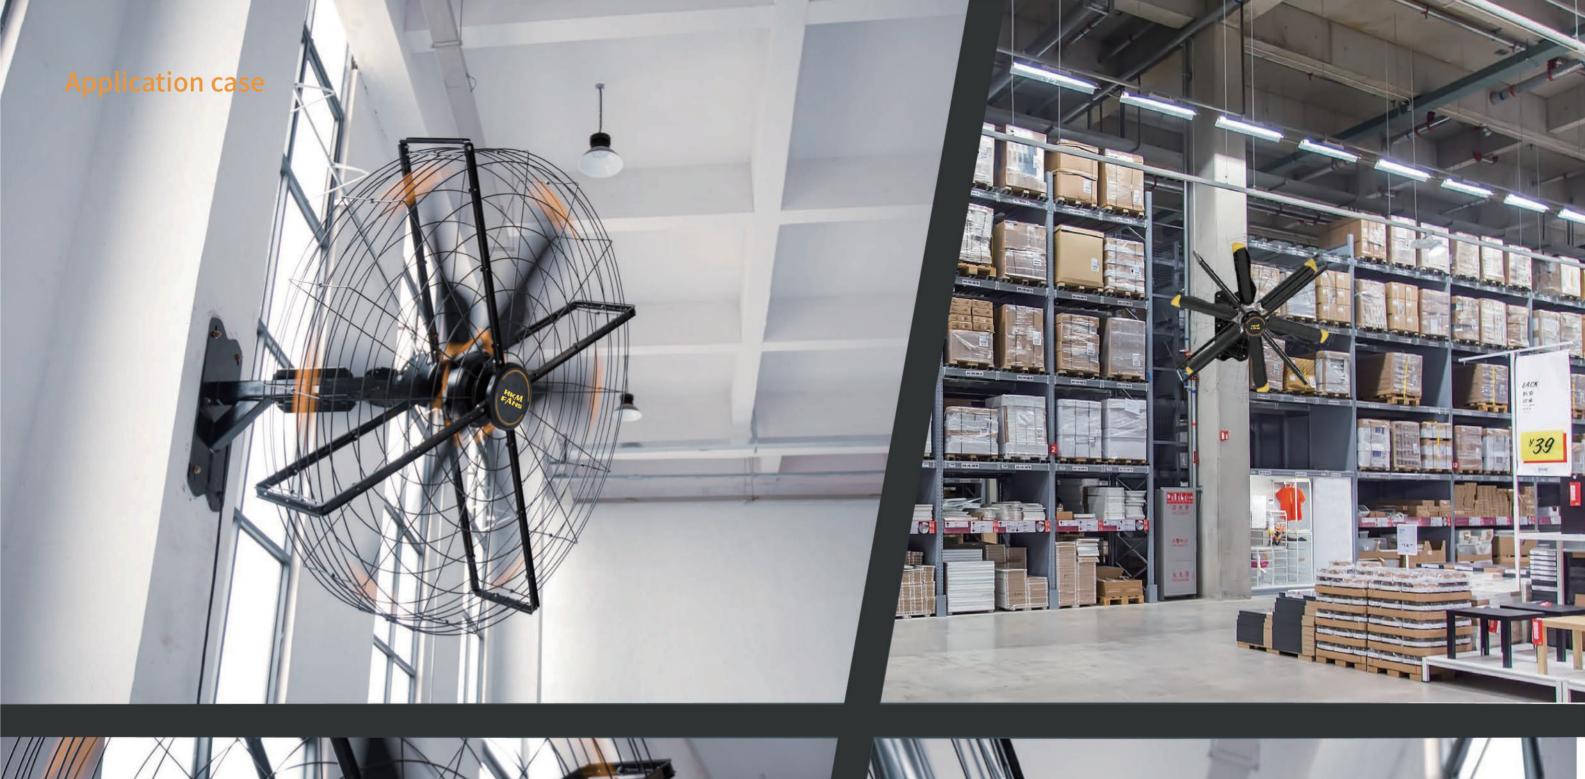

## **Product Introduction**

AirOne Series is the latest high-volume fan developed by HKM & factory; the installation method can be ceiling, wall-mounted, with a total height of 2m, and can be oriented according to the onsite requirements. The fan blades are driven by PMSM permanent magnet synchronous motors to output large and stable air volume ; In the sweltering and irritating environment of the hot summer, AirOne can bring the cooling effect equivalent to more than 20 small fans; the overall steel frame design of the fan is sturdy and durable, and can be applied to most complicated environment places.