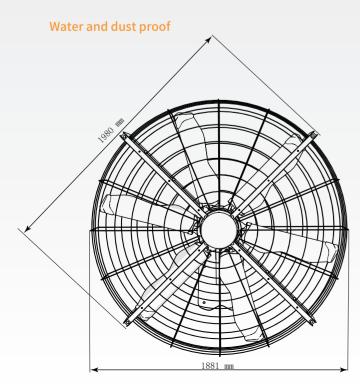

## » AirOne Series

Super air volume

Directional air supply

**Energy saving** 

Quiet and low noise

Stepless speed regulation

| Technical Specifications   |                                |
|----------------------------|--------------------------------|
| Model                      | WM-78                          |
| Dimensions(WxHxD)          | 1980mm x 1881mm x 374mm        |
| Max speed                  | 320r/min                       |
| Range of wind speeds       | 0-36m(wind speeds 7m/s-1.5m/s) |
| Full load air volume       | 1208m³/min                     |
| Motor                      | PMSM Motor                     |
| Motor Power                | 0.55kW                         |
| Inner Power                | 220V                           |
| Full-load current          | 1.7 A                          |
| Sound Level(maximum speed) | 43dBA                          |
| Protection levels          | IP55                           |
| Wight                      | 136KG                          |
| 以籃球場作對比參考/basketball court |                                |