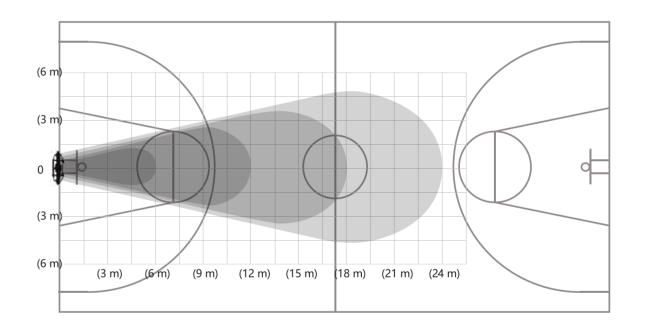

## AirOne Series

Air supply distance far beyond 24 meters

## » AirOne Series

Super air volume

Directional air supply

**Energy saving** 

Quiet and low noise

Stepless speed regulation

| Technical Specifications   |                                |
|----------------------------|--------------------------------|
| Model                      | WM-78                          |
| Dimensions(WxHxD)          | 1980mm x 1881mm x 374mm        |
| Max speed                  | 320r/min                       |
| Range of wind speeds       | 0-36m(wind speeds 7m/s-1.5m/s) |
| Full load air volume       | 1208m³/min                     |
| Motor                      | PMSM Motor                     |
| Motor Power                | 0.55kW                         |
| Inner Power                | 220V                           |
| Full-load current          | 1.7 A                          |
| Sound Level(maximum speed) | 43dBA                          |
| Protection levels          | IP55                           |
| Wight                      | 136KG                          |
| 以籃球場作對比參考/basketball court |                                |