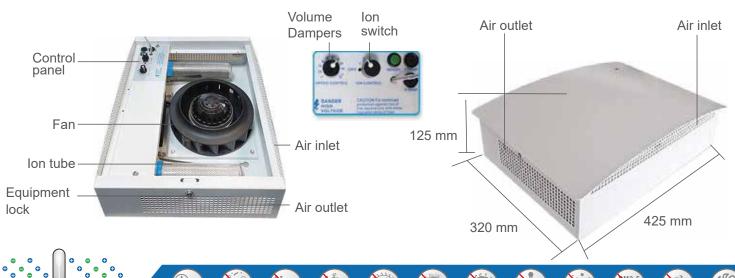

## **SPECIFICATIONS**

| <b>Product information</b> |                                |
|----------------------------|--------------------------------|
| Air volume                 | 0~460 m³/h                     |
| Application area           | 50~100m²                       |
| Shell material             | Stainless steel                |
| Weight                     | 8.7 kg                         |
| Product size               | 425*125*320 mm                 |
| Noise                      | ≤50 dB                         |
| Filter type                | Primary filter 、Standard timer |

| Electrical    |                   |
|---------------|-------------------|
| Rated Voltage | 120V AC / 240V AC |
| Frequency     | 50 / 60 Hz        |
| Power         | 72 W              |

Internal Fuse/overload safety protection design and Power dual protection

| 2 pcs                                                   |
|---------------------------------------------------------|
| 180 mm                                                  |
| 17000 Hours                                             |
| Various composite materials, stainless steel outer mesh |
| 1.5~1.8 million ions/cm³                                |
|                                                         |